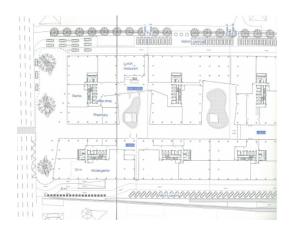

officefinder.ro

Office to let

# The Office - CD

**Building information** 

Building status

Parking ratio

Year of construction

Total building area

Cluj-Napoca, Boulevard 21 Decembrie 1989



### Commercial terms

Existing

1 / 60 sq m

20 000 sq m

2015

|                    | * Asking terms for m <sup>2</sup> /month |
|--------------------|------------------------------------------|
| Availability       | after login *                            |
| Minimum lease term | after login *                            |
| Service charge*    | after login *                            |
| Office space*      | after login *                            |



Available space Building completely leased



## officefinder.ro

## Typical floor plan



## Public transport

Bus: 4, 5, 6, 7, 8



& +40 21 302 3400 More information