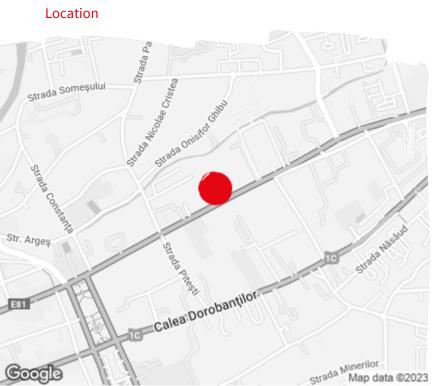

# The Office - CD

**Building information** 

Building status

Parking ratio

Year of construction

Total building area

Cluj-Napoca, Boulevard 21 Decembrie 1989